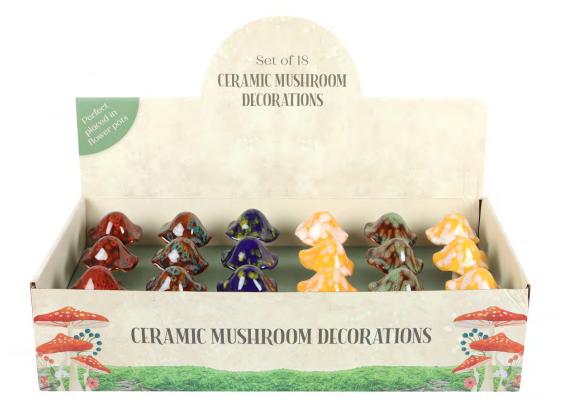

> Product Code SET\_50524

Set of 18 Ceramic Mushroom Plant Pot Decorations in Display

Barcode: 5056131150409

#### **Product Description**

Transform your plant collection into a charming woodland scene with these ceramic mushroom plant pot decorations. This set of18 mushroom decorations are displayed in a matching cardboard display and includes 6 different designs and colourways.Whether arranged in a display or scattered among potted plants, these adorable decorations will bring a touch of whimsy toindoor and outdoor greenery. Designed by Something Different Wholesale and part of the Enchanted Forest collection offairy-inspired gifts and décor.

#### **Product Dimensions:**

H: 11.5cm x W: 6cm x D: 6cm

#### **Product Materials :** Dolomite and Ceramic

# **Packaging Materials:**

Cardboard Display Box

### **Packaging Information:**

Cardboard Display Box